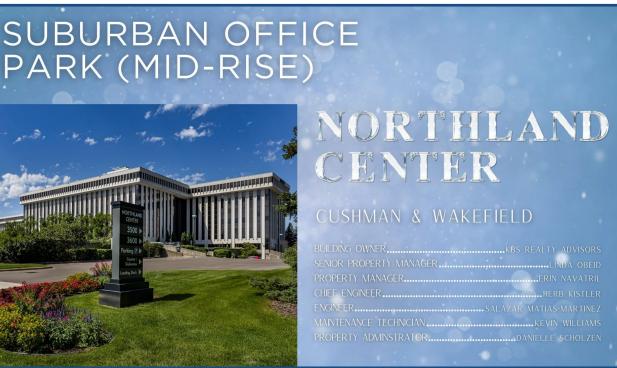

# Northland Center wins **BIG**!

Northland Center was recently announced as the area's TOBY winner in the Suburban Office Park (Mid-Rise) category on February 13th.

This prestigious award recognizes excellence in building management and superior building quality.

Our team is ecstatic about this honor and thanks all those that make the buildings what they are!

**UTO**BY